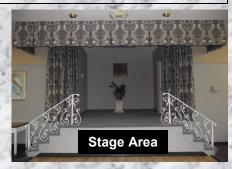

## In the most

Convenient Location
Accommodates 220 People
Large Bar Area
Excellent Kitchen Facilities
Walk-In Cooler
Stage Area

Easily Accessible From all Major Highways
Near Downtown Denver
Parking Lot Will Accommodate 75 cars