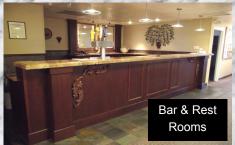

## In the most

Convenient Location
Accommodates 220 People
Large Bar Area
Excellent Kitchen Facilities
Walk-In Cooler
Stage Area

Easily Accessible From all Major Highways
Near Downtown Denver
Parking Lot Will Accommodate 75 cars