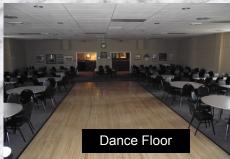

#### Main Floor Hall









## In the most

Convenient Location
Accommodates 220 People
Large Bar Area
Excellent Kitchen Facilities
Walk-In Cooler
Stage Area

Easily Accessible From all Major Highways
Near Downtown Denver
Parking Lot Will Accommodate 75 cars

Additional Parking On Street

Competitive Rates

Ramp Access

### Suggested Uses:

Wedding Receptions

Bridal - Baby - Showers

**Communion Parties** 

**Graduation Parties** 

**Family Reunions** 

**Anniversaries** 

**Retirement Parties** 

**Dinner Dances** 

Meetings – Parties

Celebrando Quinceañera

### Potenza Lodge Hall 1900 West 38th Ave Denver, Colorado





# A Northwest Denver Tradition Available For Rental

### **Facilities Available**







### **Down Stairs Hall**



The Downstairs Hall is spacious yet limited

Please discuss your needs with t