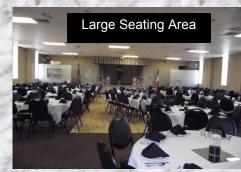

## In the most

Convenient Location
Accommodates 220 People
Large Bar Area
Excellent Kitchen Facilities
Walk-In Cooler
Stage Area

Easily Accessible From all Major Highways
Near Downtown Denver
Parking Lot Will Accommodate 75 cars