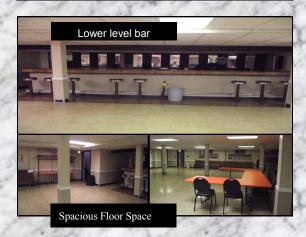

### **Down Stairs Hall**

The Downstairs Hall is spacious yet limited

Please discuss your needs with the Hall Manager to determine the best choice for your event.

Manager: Kaylynn (Kay) Ponzio Tel: 303-477-1722